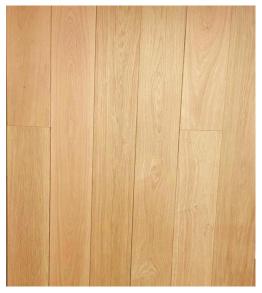

#### **PRODUCT DETAILS**

| Wood type of surface: | European oak AB       |
|-----------------------|-----------------------|
| Grade:                |                       |
| Finish:               | Unfinished            |
| Thickness:            | 20/4 mm               |
| Width:                | 220 mm                |
| Length:               | 2200 mm               |
| SQM/box:              | 1,936 sqm             |
| Boxes/pallet:         | 60 boxes              |
| Pallets/FCL           | 12 pallets on 20' FCL |

### **INSTALLATION**

Installation must be executed by professional installer. The client must provide suitable condition of the floor this product will be installed on.

This is a digital picture for your reference. Please note that the color will display differently on each device. We recommend comparing physical samples