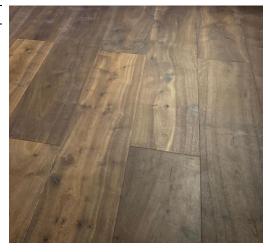

#### **PRODUCT DETAILS**

| European oak           |
|------------------------|
| Rustic                 |
| Smoked brushed & oiled |
| 15/4                   |
| 260 mm                 |
| 2200 mm                |
| 3.432 sqm              |
|                        |

## **INSTALLATION**

Installation must be executed by professional installer. The client must provide suitable condition of the floor this product will be installed on.

This is a digital picture for your reference. Please note that the color will display differently on each device. We recommend comparing physical samples